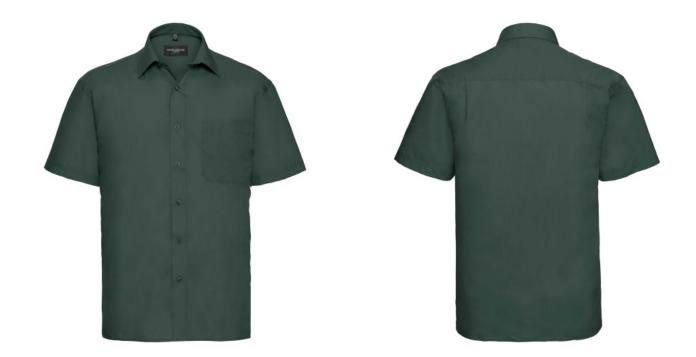

## MEN'S SS PO-COT EASY CARE POPLIN SHIRT

#### **Basic informations**

Size: 4XL Length: 56 Width: 37 Height: 19

Color: Dark green

Size: 4XL

# **Specification**

RUSSELL men's short sleeve shirt POLYCOTTON EASY CARE POPLIN.Elegant and versatile material.Classic, two buttons on cuff.35% Poplin cotton / 65% polyester, 110/105 g / m2.Drying at 50 degrees.EASY CARE - fast drying , easy to iron white XS Bot-Green 4XL